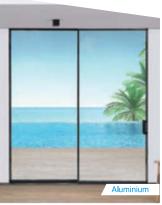

#### **Sliding Windows**

Sliding windows can be very large in size enabling uninterrupted views and suitable ventilation. Customization is possible: glazing & glass options, robust hardware, mesh, choice of colours and sizes.

Available in uPVC and Aluminium