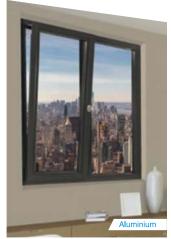

#### The Tilt and Turn Window

Welcome more sunlight and ventilation inside your home with these Tilt & Turn windows. Featuring a sash that can tilt open at an angle from the top with hinges at the bottom or can swing inwards with hinges on the side. Advanced engineering facilitates both these operations with the simple turn of a single handle.

Available in uPVC and Aluminium