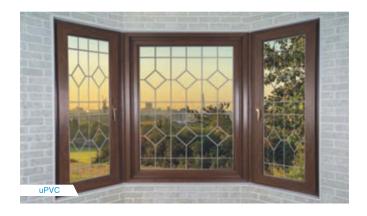

#### **Glass-to-Glass Window**

Features a fixed window unit, where the glass panes meet at an angle of 90° and are neatly joined together without using any mullions.

Available in uPVC