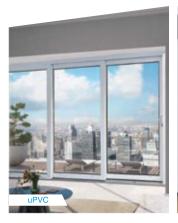

#### **Sliding Windows**

Sliding windows can be very large in size enabling uninterrupted views and suitable ventilation. Customization is possible: glazing & glass options, robust hardware, mesh, choice of colours and sizes.

Available in uPVC and Aluminium