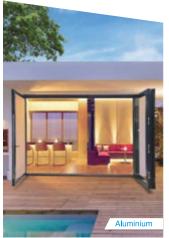

#### The Slide & Fold Door

Nothing looks or works better in rooms overlooking gardens and terraces. Fendura Enterprises Slide and Fold Door can elegantly and effortlessly connect your inside space with the environment outside. Stylish, contemporary and elegant, they offer a unique slide and fold mechanism that can divide and join large openings effortlessly. Fusion-welded frame and a sash for strength ensure that their beauty stays ageless.

Available in uPVC and Aluminium.