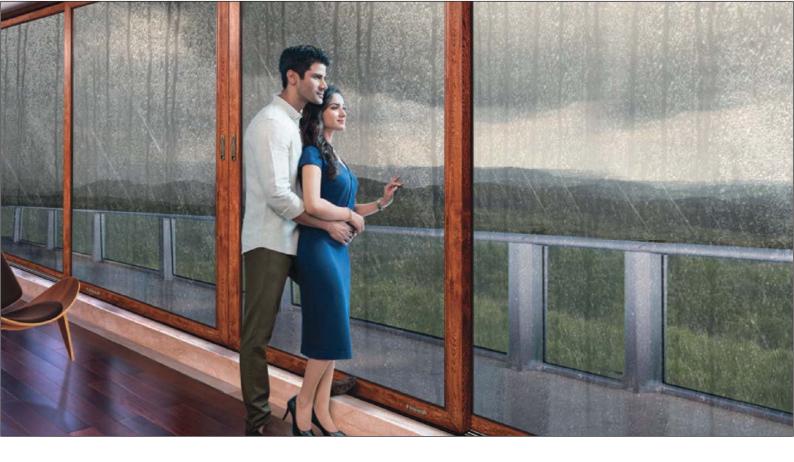

#### **Sliding Windows**

Sliding windows can be very large in size enabling uninterrupted views and suitable ventilation. Customization is possible: glazing & glass options, robust hardware, mesh, choice of colours and sizes.

Available in uPVC and Aluminium