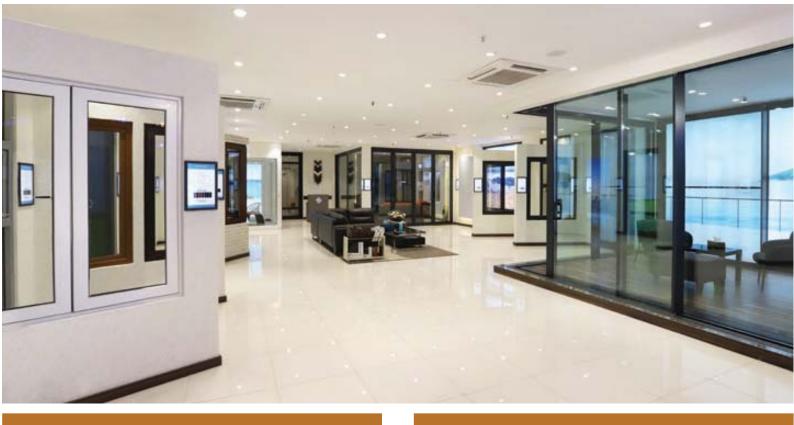

de the house with most ventilation, but also can be positioned to catch a passing breeze and direct it into the house. These are highly regarded and in all probability the most wanted style in the window market.

The reason for the popularity of the product is, they are engaging, stylish and sensible product suited to a wide range of various properties. The casement window features a single-lever latch design that permits for single-hand operation. This makes them terribly simple to open and close. This is often why UPVC Casement Windows are most ordinarily installed in exhausting places to achieve cooling effect around the home.



#### **uPVC DOOR & WINDOWS AND OTHER WORK**

**PLEATED MESH** 

**GLASS WORKS** 

**ALUMINIUM WORKS** 

IF YOU NEED ANY KIND OF WORKS PLEASE CONTACT WITH US.



#### **PROMINENT CLIENT'S**

#### **TECHNO PARTNER'S**

























Building No Plot No 4, Sector 9-B, Basai Chowk, Tulsi Field Near Kataria Tower, Main Road, Gurugram Haryana-122006