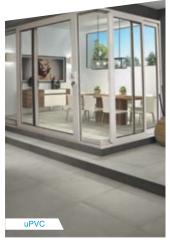

stiff breeze.

Available in uPVC and Aluminium











#### The Slide & Fold Door

Nothing looks or works better in rooms overlooking gardens and terraces. Fendura Enterprises Slide and Fold Door can elegantly and effortlessly connect your inside space with the environment outside. Stylish, contemporary and elegant, they offer a unique slide and fold mechanism that can divide and join large openings effortlessly. Fusion-welded frame and a sash for strength ensure that their beauty stays ageless.

Available in uPVC and Aluminium.

#### The Lift & Slide Door

Enjoy vast panoramic views with divider-less glass panes that offer superior insulation and enhanced security. Lift & slide technology can connect inside with outside with just a feather touch.

Available in uPVC and Aluminium.









#### 90° Corner Slider

Keeping in mind the styles of contemporary homes, Fendura Enterprises introduces the 90° Corner Slider system. It is perfect for use in corners of balcony, garden spaces and facades.

Available in uPVC and Aluminium.

#### **Glass-to-Glass Window**

Features a fixed window unit, where the glass panes meet at an angle of 90° and are neatly joined together without using any mullions.

Available in uPVC









#### **Low Threshold Slider**

Comes with all the advantages of the slider doors with a lower threshold thus seamlessly connecting the home's indoor to outdoor. It also offers easy accessibility of wheelchair which reduces the chances of slipping and tripping.

Available in uPVC and Aluminium.

#### **Casement Door**

Counted among the most popular door des