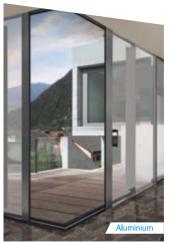

# Aluminium System Windows & Doors

Aluminium Windows have become an integral part of modern architecture complementing the modern architecture style very well. The fascinating attributes include the excellent fitness, even under extreme loads, and assure perfect functionality at all times. These windows require only low maintenance over their long service lives. Elements are non-flammable, colourful and 100% recyclable. These windows are extremely capable of bearing high load capacity. The elements can be produced in extraordinary sizes and with various glass options. Their weather resistance lends them long term, durability and they are maintenance free to the greatest possible extent. They fulfill virtually all architectural challenges affecting, shape, color and design. Windows are available in single sash variants, multi-sash designs and a number of combinations with frames. Windows are available as side hung, top hung, and French style elements. The corner connecters are mitred for the perfect look and functionality. Solid metal corner are fixed to aluminium profiles to form an indispensable bond for strong and stable closed frames. Multi point locking to get higher security.

Aluminium has been used in construction and has become a preferred choice for developers as well as home buyers. Keeping all these factors in mind, it won't be wrong to say that aluminium is a stylish, elegant, and superior looking material that offers a number of advantages. Along with the variety of styles and designs, all Turtle Interiors doors and aluminium windows can be custom-made to any specification and configuration.