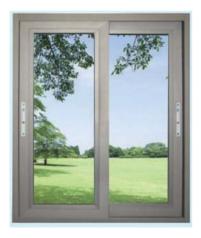

#### **Sliding Windows**

Sliding windows can be very large in size enabling uninterrupted views and suitable ventilation. Customization is possible: glazing & glass options, robust hardware, mesh, choice of colours and sizes.

Available in uPVC and Aluminium