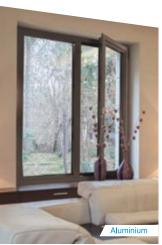

#### **The Casement Window**

Featuring a sash that is hinged from the side on an outer frame that can open inwards and outwards. This ensures maximum ventilation in the room. Due to its double/triple glazing options, they enable better thermal and sound insulation as well. The windows come with multiple point locking systems and friction stay that ensures the window remains open in a fixed position even in the face of a stiff breeze.

Available in uPVC and Aluminium